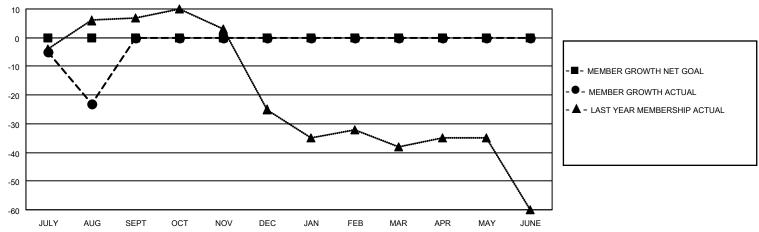

### District 12 I

| Clubs         |               |             |               | Members               |                         |                         |                                                    |  |
|---------------|---------------|-------------|---------------|-----------------------|-------------------------|-------------------------|----------------------------------------------------|--|
|               | RESULTS FOR   | R 2020-2021 |               | RESULTS FOR 2020-2021 |                         |                         |                                                    |  |
| QUARTER       | NEW CLUB GOAL | NEW CLUBS   | DROPPED CLUBS | QUARTER MEN           | MBER GROWTH NET<br>GOAL | MEMBER GROWTH<br>ACTUAL | DROPPED<br>MEMBERS ACTUAL<br>(including transfers) |  |
| JULY/AUG/SEPT | 0             | 0           | 0             | JULY/AUG/SEPT         | 0                       | 7                       | 30                                                 |  |
| OCT/NOV/DEC   | 0             | 0           | 0             | OCT/NOV/DEC           | 0                       | 0                       | 0                                                  |  |
| JAN/FEB/MAR   | 0             | 0           | 0             | JAN/FEB/MAR           | 0                       | 0                       | 0                                                  |  |
| APR/MAY/JUNE  | 0             | 0           | 0             | APR/MAY/JUNE          | 0                       | 0                       | 0                                                  |  |

#### GOALS AND ACTUAL MEMBERS CUMULATIVE

| DROPPED CLUBS: 0 |    | 3 CLUBS OF 37 ADDED 1 OR MORE<br>NEW MEMBERS | GENDER DISTRIBUTION  MALE 599 (67.15%) |               |     |
|------------------|----|----------------------------------------------|----------------------------------------|---------------|-----|
|                  |    |                                              | FEMALE                                 | 293 (32.85%)  |     |
| DROPPED MEMBERS  |    |                                              | I LIVIALL                              | 293 (32.0370) |     |
| DECEASED         | 3  | CLICK HERE FOR CHIMILIATIVE                  | TOTAL FAMILY UNIT MEMBERS              |               | 209 |
| CLUB CANCELLED   | 0  | CLICK HERE FOR CUMULATIVE MEMBERSHIP DATA    |                                        |               | 400 |
| OTHER            | 27 |                                              | FAMILY MEMBERS PAYING HALF 10 DUES     |               | 106 |
| TOTAL            | 30 |                                              |                                        |               |     |